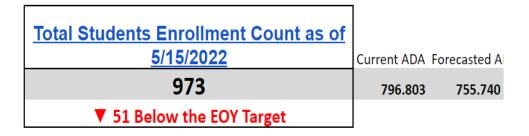

## K-12th Grade ADA

| Current ADA Standing Of Onsite Students Only |                |          |            |            |             |  |  |  |
|----------------------------------------------|----------------|----------|------------|------------|-------------|--|--|--|
| Building                                     | EOY Enrollment | ADA Goal | Actual ADA | ADA % of   | Variance of |  |  |  |
|                                              | Target         |          |            | Current    | Actual ADA  |  |  |  |
|                                              |                |          |            | Enrollment | to ADA      |  |  |  |
|                                              |                |          |            |            | Goal        |  |  |  |
| (PK)                                         |                |          | 26.767     |            |             |  |  |  |
| 6910 (ES)                                    | 364            | 334.938  | 279.121    | 80.90%     | ▼ 16.66%    |  |  |  |
| 3945 (MS)                                    | 259            | 238.825  | 158.221    | 83.72%     | ▼ 33.75%    |  |  |  |
| 1935 (HS)                                    | 307            | 282.237  | 223.865    | 85.12%     | ▼ 20.68%    |  |  |  |
| K-12 Total                                   | 930            | 856.000  | 661.208    | 82.96%     | ▼ 22.76%    |  |  |  |